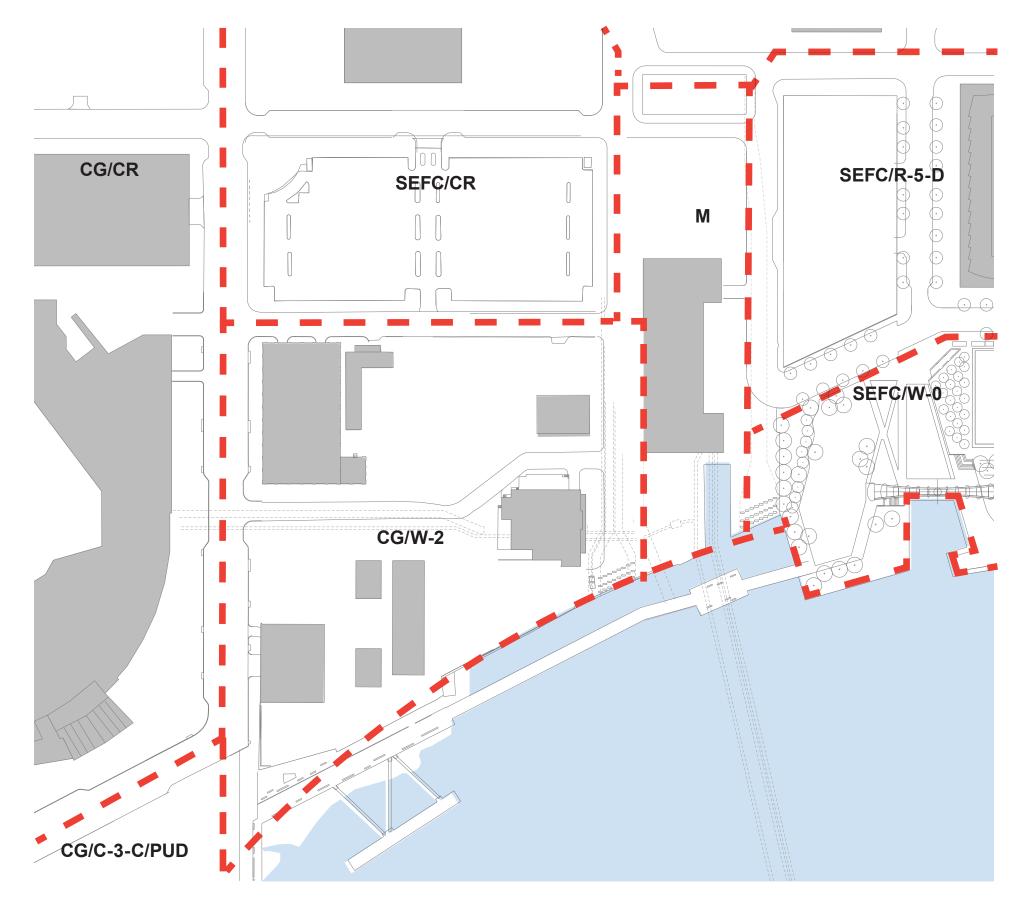

## EXISTING ZONING

### LEGEND

WATER

ZONING DISTRICT BOUNDARY

**FORESTCITY** 

DC WATER OCCUPIED SITES

LEGEND

AREA OF MAP AMENDMENT

WATER

ZONING DISTRICT BOUNDARY

DC WATER OCCUPIED SITES

**FORESTCITY** 

S-09