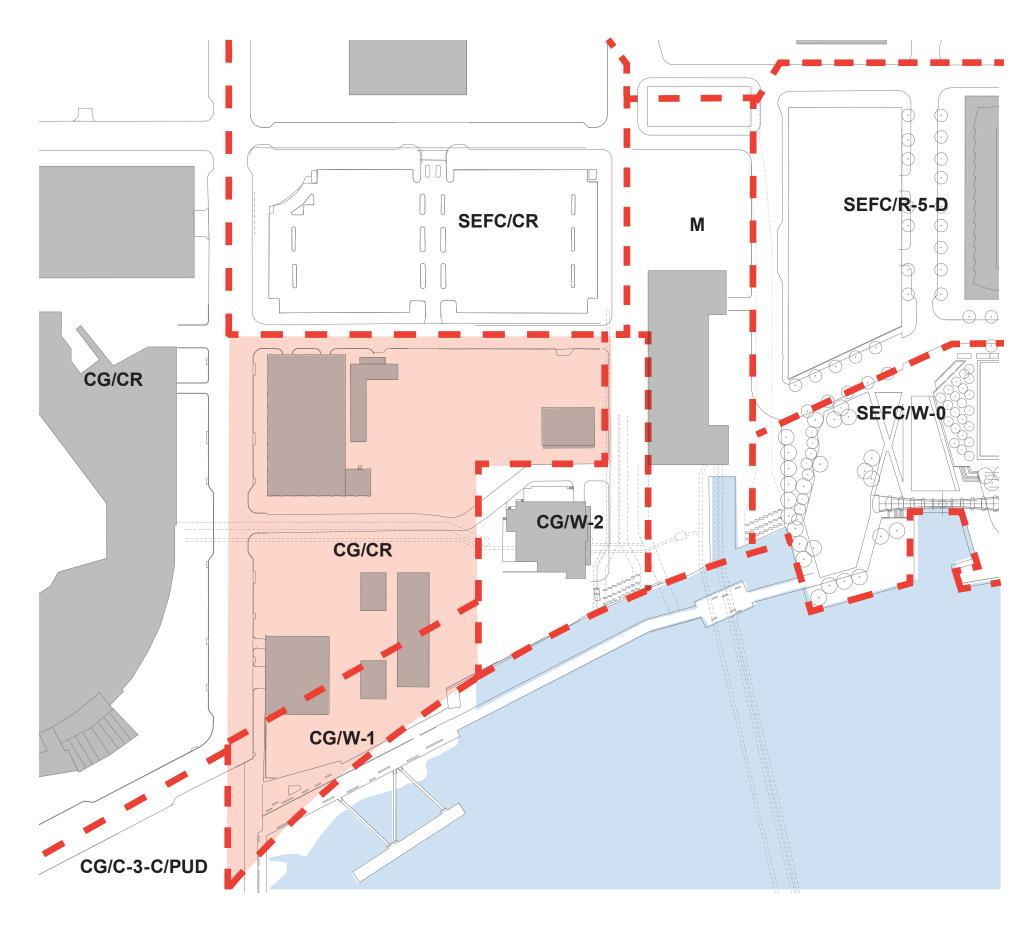

#### **CONSOLIDATED PUD**

## DC WATER OCCUPIED SITES

architects

PUMPING

STATION

F 1

O STREET PUMPING STATION

| ZONING DISTRICT                                        |                                                            |                                                 |                                                                                                                      |                                    | PARCELS                |                                                        |          |                                                               |          |                                         |          |                    |                |                                              |  |
|--------------------------------------------------------|------------------------------------------------------------|-------------------------------------------------|----------------------------------------------------------------------------------------------------------------------|------------------------------------|------------------------|--------------------------------------------------------|----------|---------------------------------------------------------------|----------|-----------------------------------------|----------|--------------------|----------------|----------------------------------------------|--|
| EXISTING  CG/W2  PERMITTED/REQUIRED                    | PROPOSED FOR F1, G1 & G2  CG/CR PUD  PERMITTED/REQUIRED    | PROPOSED FOR G3  CG/W-1 PUD  PERMITTED/REQUIRED |                                                                                                                      | CONSOLIDATED <sup>1</sup>          |                        | G1                                                     |          | G2                                                            |          | G3                                      |          | PRIVATE<br>STREETS |                |                                              |  |
|                                                        |                                                            |                                                 | ZONING TABULATIONS                                                                                                   |                                    |                        |                                                        |          |                                                               |          |                                         |          | 011112110          |                |                                              |  |
|                                                        |                                                            |                                                 | TOTAL SITE AREA                                                                                                      | 44,                                | 689.2                  | 58,7                                                   | 745.5    | 51,                                                           | 812.8    | 38,                                     | 482.7    | 41,401.0           | 235,           | 131.2                                        |  |
|                                                        |                                                            |                                                 | SITE AREA FOR PARCEL FAR PURPOSES (EXCLUDING SIDEWALKS & PRIVATE STREETS)                                            | 41,                                | 780.3                  | 51,220.7                                               |          | 40,303.5                                                      |          | 31,389.8                                |          |                    | 164,694.3      |                                              |  |
| 5.0<br>(WITH RESID BONUS)                              | 8.0<br>(WITH RESID BONUS)                                  | 1.0<br>(NON-RESIDENTIAL)                        | FLOOR AREA RATIO (EXCLUDING SIDEWALKS & PRIVATE STREETS)                                                             | 5                                  | i.73                   | 8.00                                                   | MAX      | 7.50 MAX                                                      |          | 0.48                                    |          | 0.00               |                |                                              |  |
| 70 FT                                                  | LIMITED BY THE HT ACT                                      | 50 FT                                           | BUILDING HEIGHT STREET R.O.W WIDTH FOR HT ACT                                                                        | <b>100 FT</b> CANAL ST, SE = 80 FT |                        | <b>130 FT</b> 1ST ST, SE = 110 FT  1ST ST, SE = 110 FT |          | <b>30 FT</b><br>1ST ST, SE = 110 FT                           |          |                                         |          |                    |                |                                              |  |
|                                                        |                                                            |                                                 | STREET FRONTAGE FOR MEASURING POINT                                                                                  | N PL                               | ACE, SE                | N PLACE, SE                                            |          | 1ST ST, SE 1ST ST, SE                                         |          | ST, SE                                  |          |                    |                |                                              |  |
|                                                        |                                                            |                                                 | GROSS FLOOR AREA                                                                                                     | 220                                | 9,255                  | 400 7CF 848V                                           |          | 202 276 MAN                                                   |          | E 000 15 000                            |          | NA                 | GFA<br>966,296 | FAR                                          |  |
|                                                        |                                                            |                                                 | TOTAL GROSS FLOOR AREA (SF)  RESIDENTIAL  RESIDENTIAL PARKING  RETAIL - ARTS - CULTURAL  THEATER  COMMERCIAL PARKING | 1                                  | ,967<br>4,424<br>2,864 | 409,765 MAX<br>337,265 MAX<br>52,500 MAX<br>20,000 MIN |          | <b>302,276 MAX</b><br>247,276 MAX<br>40,000 MAX<br>15,000 MIN |          | <b>5,000 - 15,000</b><br>5,000 - 15,000 |          | 677,04<br>289,25   |                | RESIDENTIAL<br>7,041 4.11<br>NON-RESIDENTIAL |  |
|                                                        |                                                            |                                                 | PARCEL OCCUPANCY                                                                                                     |                                    |                        |                                                        |          |                                                               |          |                                         |          |                    |                |                                              |  |
| 100% NON-RESID - 75% RESID                             | 100%-NON-RESID-75% RESID                                   | 100% NON-RESID - 75% RESID                      |                                                                                                                      | 93%                                |                        | 75% MAX RESID                                          |          | 75% MAX RESID                                                 |          | 50% MAX                                 |          | NA                 | 75%            | MAX                                          |  |
|                                                        |                                                            |                                                 | DWELLING UNITS <sup>2</sup>                                                                                          |                                    | N A                    |                                                        |          | 250                                                           |          |                                         |          | N/A                | 500            |                                              |  |
|                                                        |                                                            |                                                 | THEATER SEATS                                                                                                        |                                    | NA                     | 350                                                    |          | 250                                                           |          | NA                                      |          | NA                 | 600            |                                              |  |
|                                                        |                                                            |                                                 | THEATER SEATS                                                                                                        | 2500                               | MAX                    | NA                                                     |          | NA                                                            |          | NA                                      |          | NA                 | 2,500 MAX      |                                              |  |
|                                                        |                                                            |                                                 | CAR PARKING <sup>3 &amp; 4</sup>                                                                                     | REQUIRED                           | PROPOSED               | REQUIRED                                               | PROPOSED | REQUIRED                                                      | PROPOSED | REQUIRED                                | PROPOSED |                    | REQUIRED       | PROPOSED                                     |  |
|                                                        |                                                            |                                                 | TOTAL SPACES                                                                                                         | 250                                | 331                    | 139                                                    | 175      | 99                                                            | 125      | 16                                      | 0        | NA                 | 505            | 631                                          |  |
| 1 PER 3 DU's                                           | 1 PER 3 DU's                                               | 1555 2000 4 252 750                             | RESIDENTIAL                                                                                                          |                                    |                        | 117                                                    | 175      | 83                                                            | 125      |                                         |          |                    |                |                                              |  |
| LESS 3000, 1 PER 750<br>1 PER 10 SEATS                 | LESS 3000, 1 PER 750<br>1 PER 10 SEATS                     | LESS 3000, 1 PER 750                            | RETAIL<br>THEATER                                                                                                    | 250                                | 331                    | 23                                                     | 0        | 16                                                            | 0        | 16                                      |          |                    |                |                                              |  |
|                                                        |                                                            |                                                 | BICYCLE PARKING <sup>5</sup>                                                                                         | REQUIRED                           | PROPOSED               | REQUIRED                                               | PROPOSED | REQUIRED                                                      | PROPOSED | REQUIRED                                | PROPOSED |                    | REQUIRED       | PROPOSED                                     |  |
|                                                        |                                                            |                                                 | TOTAL SPACES                                                                                                         | 13                                 | 52                     | 1                                                      | 130      | 1                                                             | 95       | 1                                       | 5        | NA                 | 16             | 282                                          |  |
| RESIDENTIAL: NO REQUIREMENT                            | RESIDENTIAL: NO REQUIREMENT RETAIL: 5% OF REQ'D CAR SPACES | RETAIL: 5% OF REQ'D CAR SPACES                  | RESIDENTIAL:                                                                                                         |                                    | 42                     | 0                                                      | 120      | 0                                                             | 85       | 4                                       | -        |                    |                |                                              |  |
| RETAIL: 5% OF REQ'D CAR SPACES THEATER: NO REQUIREMENT | THEATER: NO REQUIREMENT                                    | RETAIL: 5% OF REQ D CAR SPACES                  | RETAIL:<br>THEATER:<br>PARK:                                                                                         | 0                                  | 12<br>40               | 1                                                      | 10       | 1                                                             | 10       | 1                                       | 5        |                    |                |                                              |  |
|                                                        |                                                            |                                                 | LOADING                                                                                                              | REQUIRED                           | PROPOSED               | REQUIRED                                               | PROPOSED | REQUIRED                                                      | PROPOSED | REQUIRED                                | PROPOSED |                    | REQUIRED       | PROPOSED                                     |  |
|                                                        |                                                            |                                                 | TOTAL 12' X 55' BERTHS                                                                                               | 0                                  | 1                      | 1                                                      | 1        | 1                                                             | 1        | 0                                       | 0        | NA                 | 2              | 3                                            |  |
|                                                        |                                                            |                                                 | TOTAL 12' X 30' BERTHS                                                                                               | 1                                  | 1                      | 2                                                      | 2        | 2                                                             | 2        | 1                                       | 0        | NA                 | 6              | 5                                            |  |
| MODET                                                  | TIAN EO DUI-                                               |                                                 | TOTAL 10' X 20' SERVICE/DELIVERY                                                                                     | 1                                  | 0                      | 2                                                      | 2        | 2                                                             | 2        | 0                                       | 0        | NA                 | 5              | 4                                            |  |
| MORE THAN 50 DU's<br>1 1                               |                                                            | RESIDENTIAL BERTHS:<br>12' X 55' BERTH          |                                                                                                                      |                                    | 1                      | 1                                                      | 1        | 1                                                             |          |                                         |          |                    |                |                                              |  |
| 0<br>1                                                 |                                                            | 12' X 30' BERTH<br>10' X 20' SERVICE/DELIVERY   |                                                                                                                      |                                    | 1                      | 1                                                      | 1        | 1                                                             |          |                                         |          |                    |                |                                              |  |
| MORE TH                                                | IAN 500 SEATS                                              |                                                 | THEATER BERTHS:                                                                                                      |                                    |                        |                                                        |          |                                                               | -        |                                         |          |                    |                |                                              |  |
| 1                                                      | 1                                                          |                                                 | 12' X 55' BERTH<br>12' X 30' BERTH                                                                                   | 1                                  | 1<br>1                 |                                                        |          |                                                               |          |                                         |          |                    |                |                                              |  |
| 1                                                      | 1                                                          | 5,000 TO 20,000 GFA                             | 10' X 20' SERVICE/DELIVERY  RETAIL BERTHS:                                                                           | 1                                  |                        |                                                        |          |                                                               |          |                                         |          |                    |                |                                              |  |
| 2 2 1                                                  |                                                            | 12' X 30' BERTH                                 |                                                                                                                      |                                    | 2                      | 2                                                      | 2        | 2                                                             | 1        | 0                                       |          |                    |                |                                              |  |
| 1                                                      | 1                                                          | 0                                               | 10' X 20' SERVICE/DELIVERY                                                                                           |                                    |                        | 1                                                      | 1        | 1                                                             | 1        | 0                                       | 0        |                    |                |                                              |  |